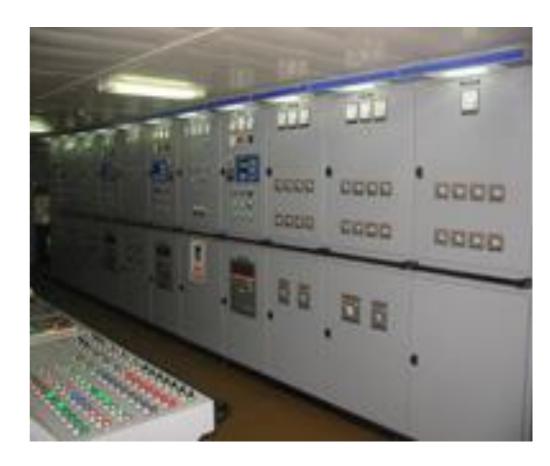

## **ELECTRICAL WORKS**

High and Medium Voltage
Transfer Lines
Power Centrals
Substations
Poles

#### **SUBSTATION PROJECTS**