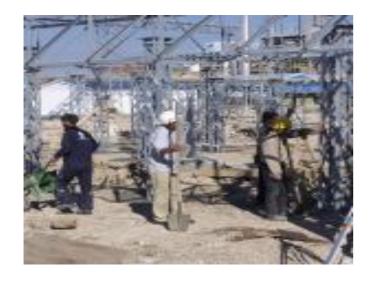

#### **SUBSTATION PROJECTS**

#### 154 kV TURKEY- MERSIN SODA SUBSTATION 2005-2006 NEW

154 kV, 2 OHL FEEDER, TRANSFER FEEDER, 1 TRANSFORMER FEEDER

(Primary – Secondary System Equipment Erection Installation Works and Completely Civil Works)

#### TEIAS 154 kV TURKEY - HADIMKOY SUBSTATION 2007 - EXTENSION

154 kV CIRCUIT BREAKERS (2pc), 154 kV DISCONNECTING SWITCH (6pc)

(Primary – Secondary System Equipment Erection Installation-Uninstallation Works, Civil Works, Test and Comissioning Works)

#### TURKMENABAT 110/35/10kV SUBSTATION

Project location: Turkmenabat (Zerger) -

Employer: LOTUS ENERJİ

Year: 2014

**Tender Price: 28 Million USD** 

**Project details:** 

Design & Engineering of Primary and Secondary Electrical system, Switchyard Civil