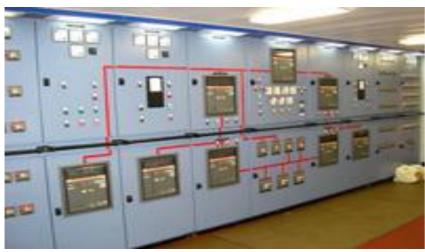

## **ELECTRICAL WORKS**

High and Medium Voltage
Transfer Lines
Power Centrals
Substations
Poles

#### **SUBSTATION PROJECTS**