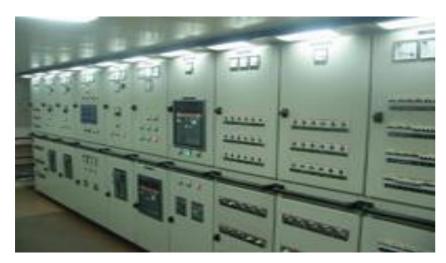

## **ELECTRICAL WORKS**

High and Medium Voltage
Transfer Lines
Power Centrals
Substations
Poles

#### **SUBSTATION PROJECTS**

#### 154 kV TURKEY- MERSIN SODA SUBSTATION 2005-2006 NEW

154 kV, 2 OHL FEEDER, TRANSFER FEEDER, 1 TRANSFORMER FEEDER

(Primary – Secondary System Equipment Erection Installation Works and Completely Civil Works)

#### TEIAS 154 kV TURKEY - HADIMKOY SUBSTATION 2007 - EXTENSION

154 kV CIRCUIT BREAKERS (2pc), 154 kV DISCONNECTING SWITCH (6pc)

(Primary – Secondary System Equipment Erection Installation-Uninstallation Works, Civil Works, Test and Comissioning Works)