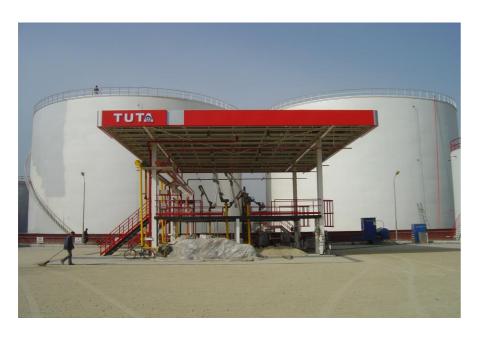

#### FUEL OIL

Refinery
Loading and
Unloading Facility
Tank
Piping
Mechanical
Automation

**TEKSİS** 

ATAŞ REFINERY / MERSİN -TURKEY

**TUTA PETROL / KIRIKKALE -TURKEY** 