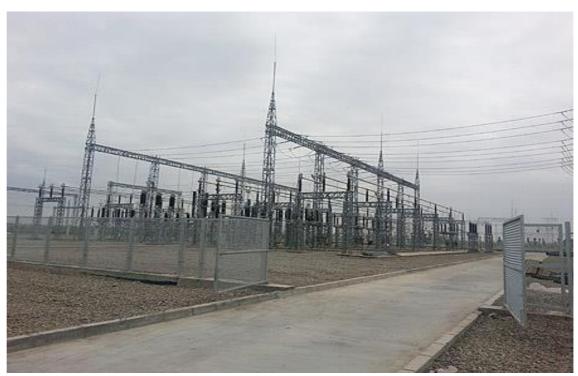

#### **SUBSTATION PROJECTS**

#### TURKMENABAT 110/35/10kV SUBSTATION

Project location: Turkmenabat (Zerger) -

Employer: LOTUS ENERJİ

Year: 2014

**Tender Price: 28 Million USD** 

**Project details:** 

Design & Engineering of Primary and Secondary Electrical system, Switchyard Civil